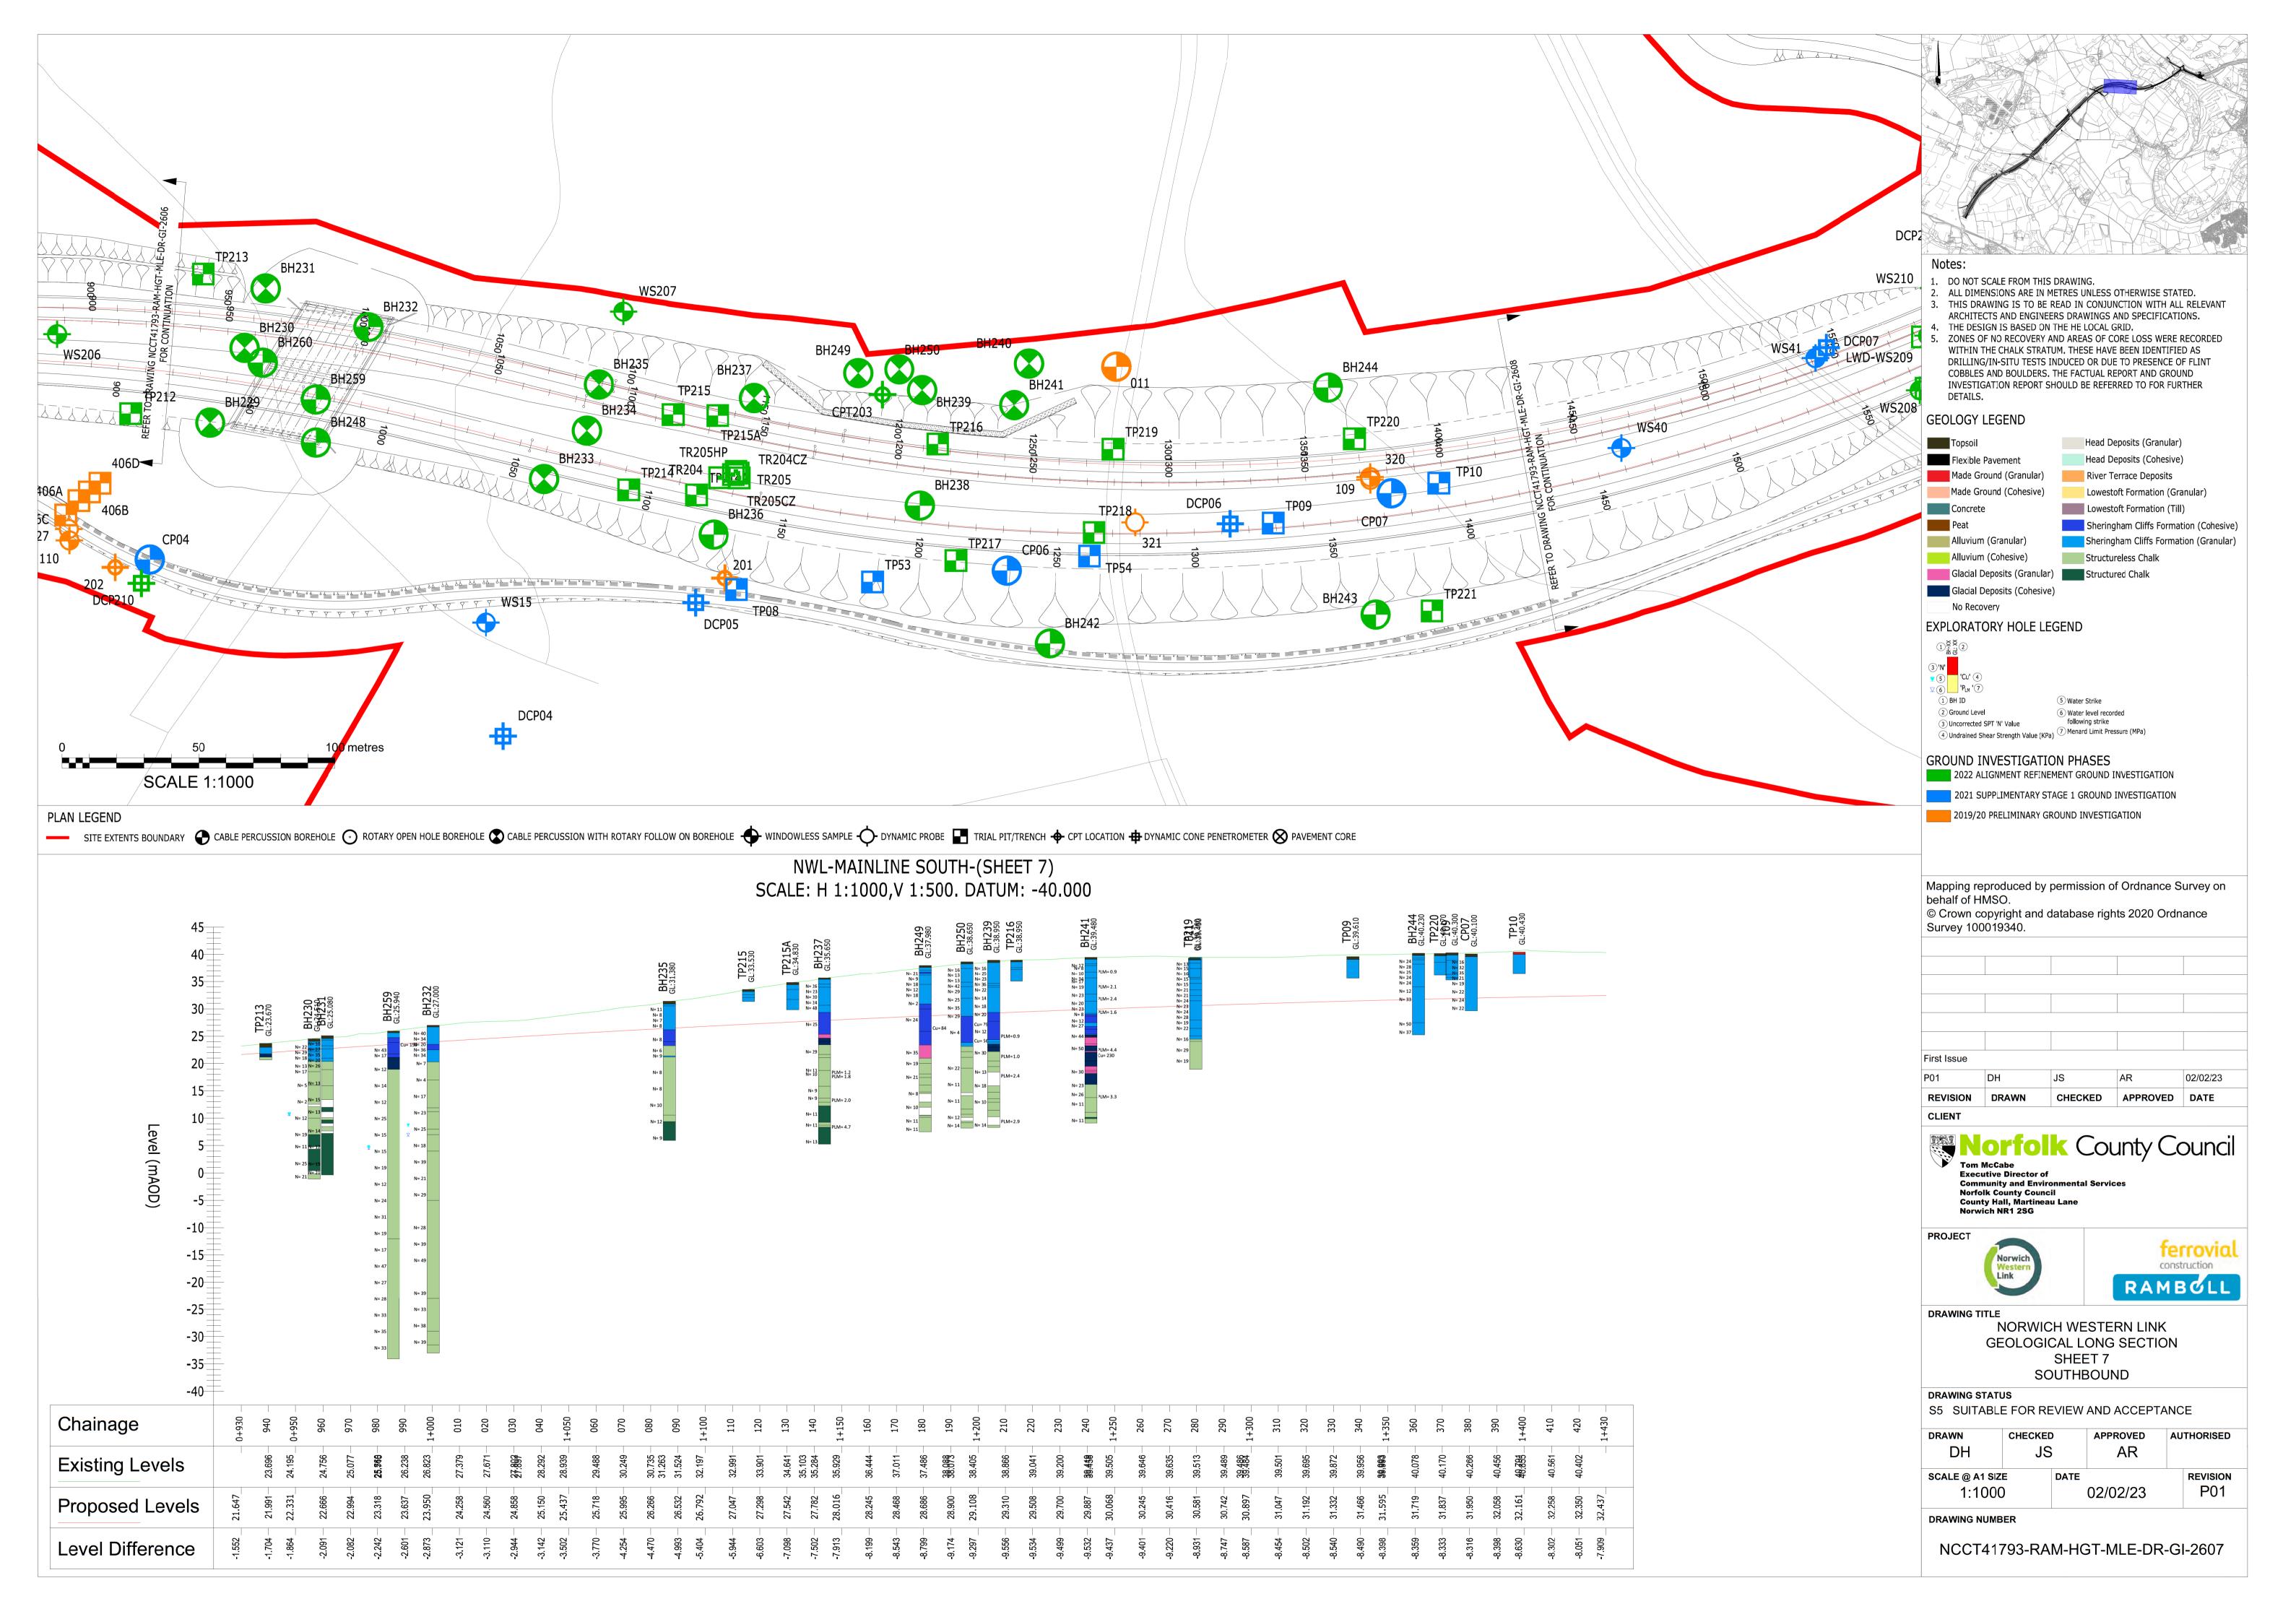

## 1 Introduction

- 1.1.1 This document contains geotechnical long section drawings that are part of the Ramboll Ground Investigation report. The geotechnical long sections show the different soil types with depth across the scheme and are intended to provide evidence of the existing ground conditions that are stated within the Drainage Strategy Report.
- 1.1.2 We have included a summary of key information shown in this document in an accessible format. However, some users may not be able to access all technical details. If you require this document in a more accessible format please contact: norwichwesternlink@norfolk.gov.uk