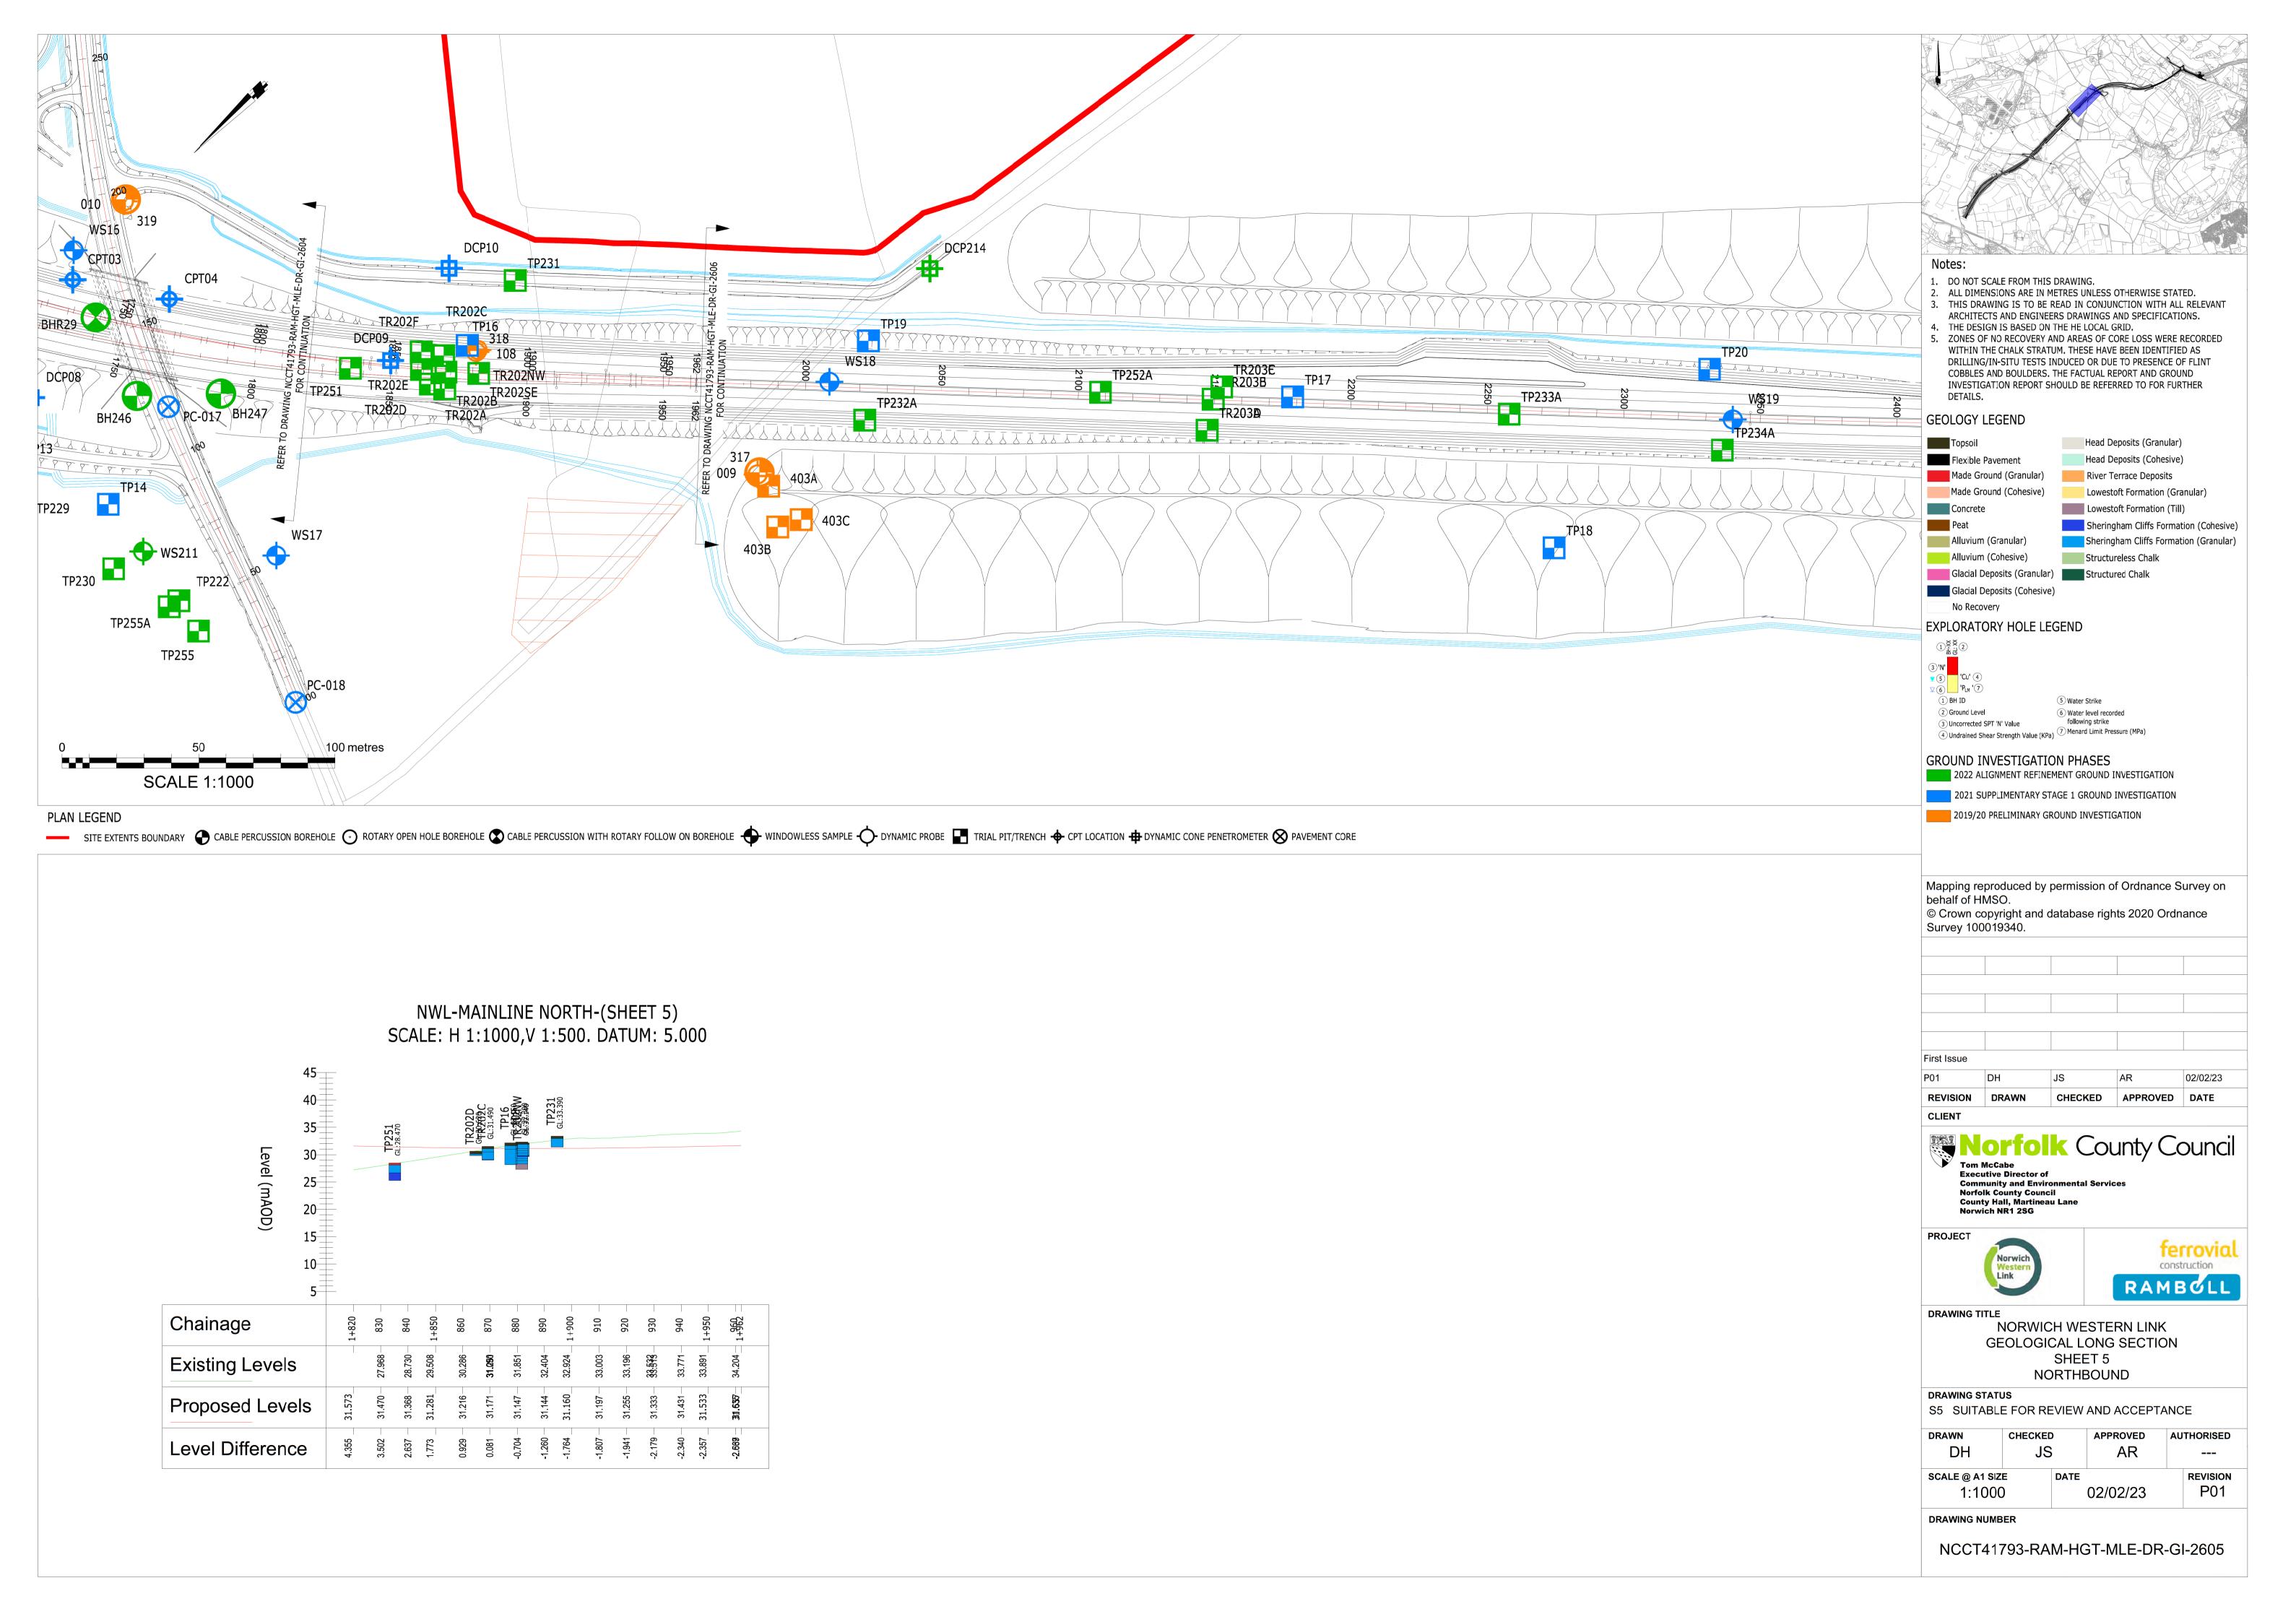

## 1 Introduction

- 1.1.1 This document contains geotechnical long section drawings that are part of the Ramboll Ground Investigation report. The geotechnical long sections show the different soil types with depth across the scheme and are intended to provide evidence of the existing ground conditions that are stated within the Drainage Strategy Report.
- 1.1.2 We have included a summary of key information shown in this document in an accessible format. However, some users may not be able to access all technical details. If you require this document in a more accessible format please contact: norwichwesternlink@norfolk.gov.uk