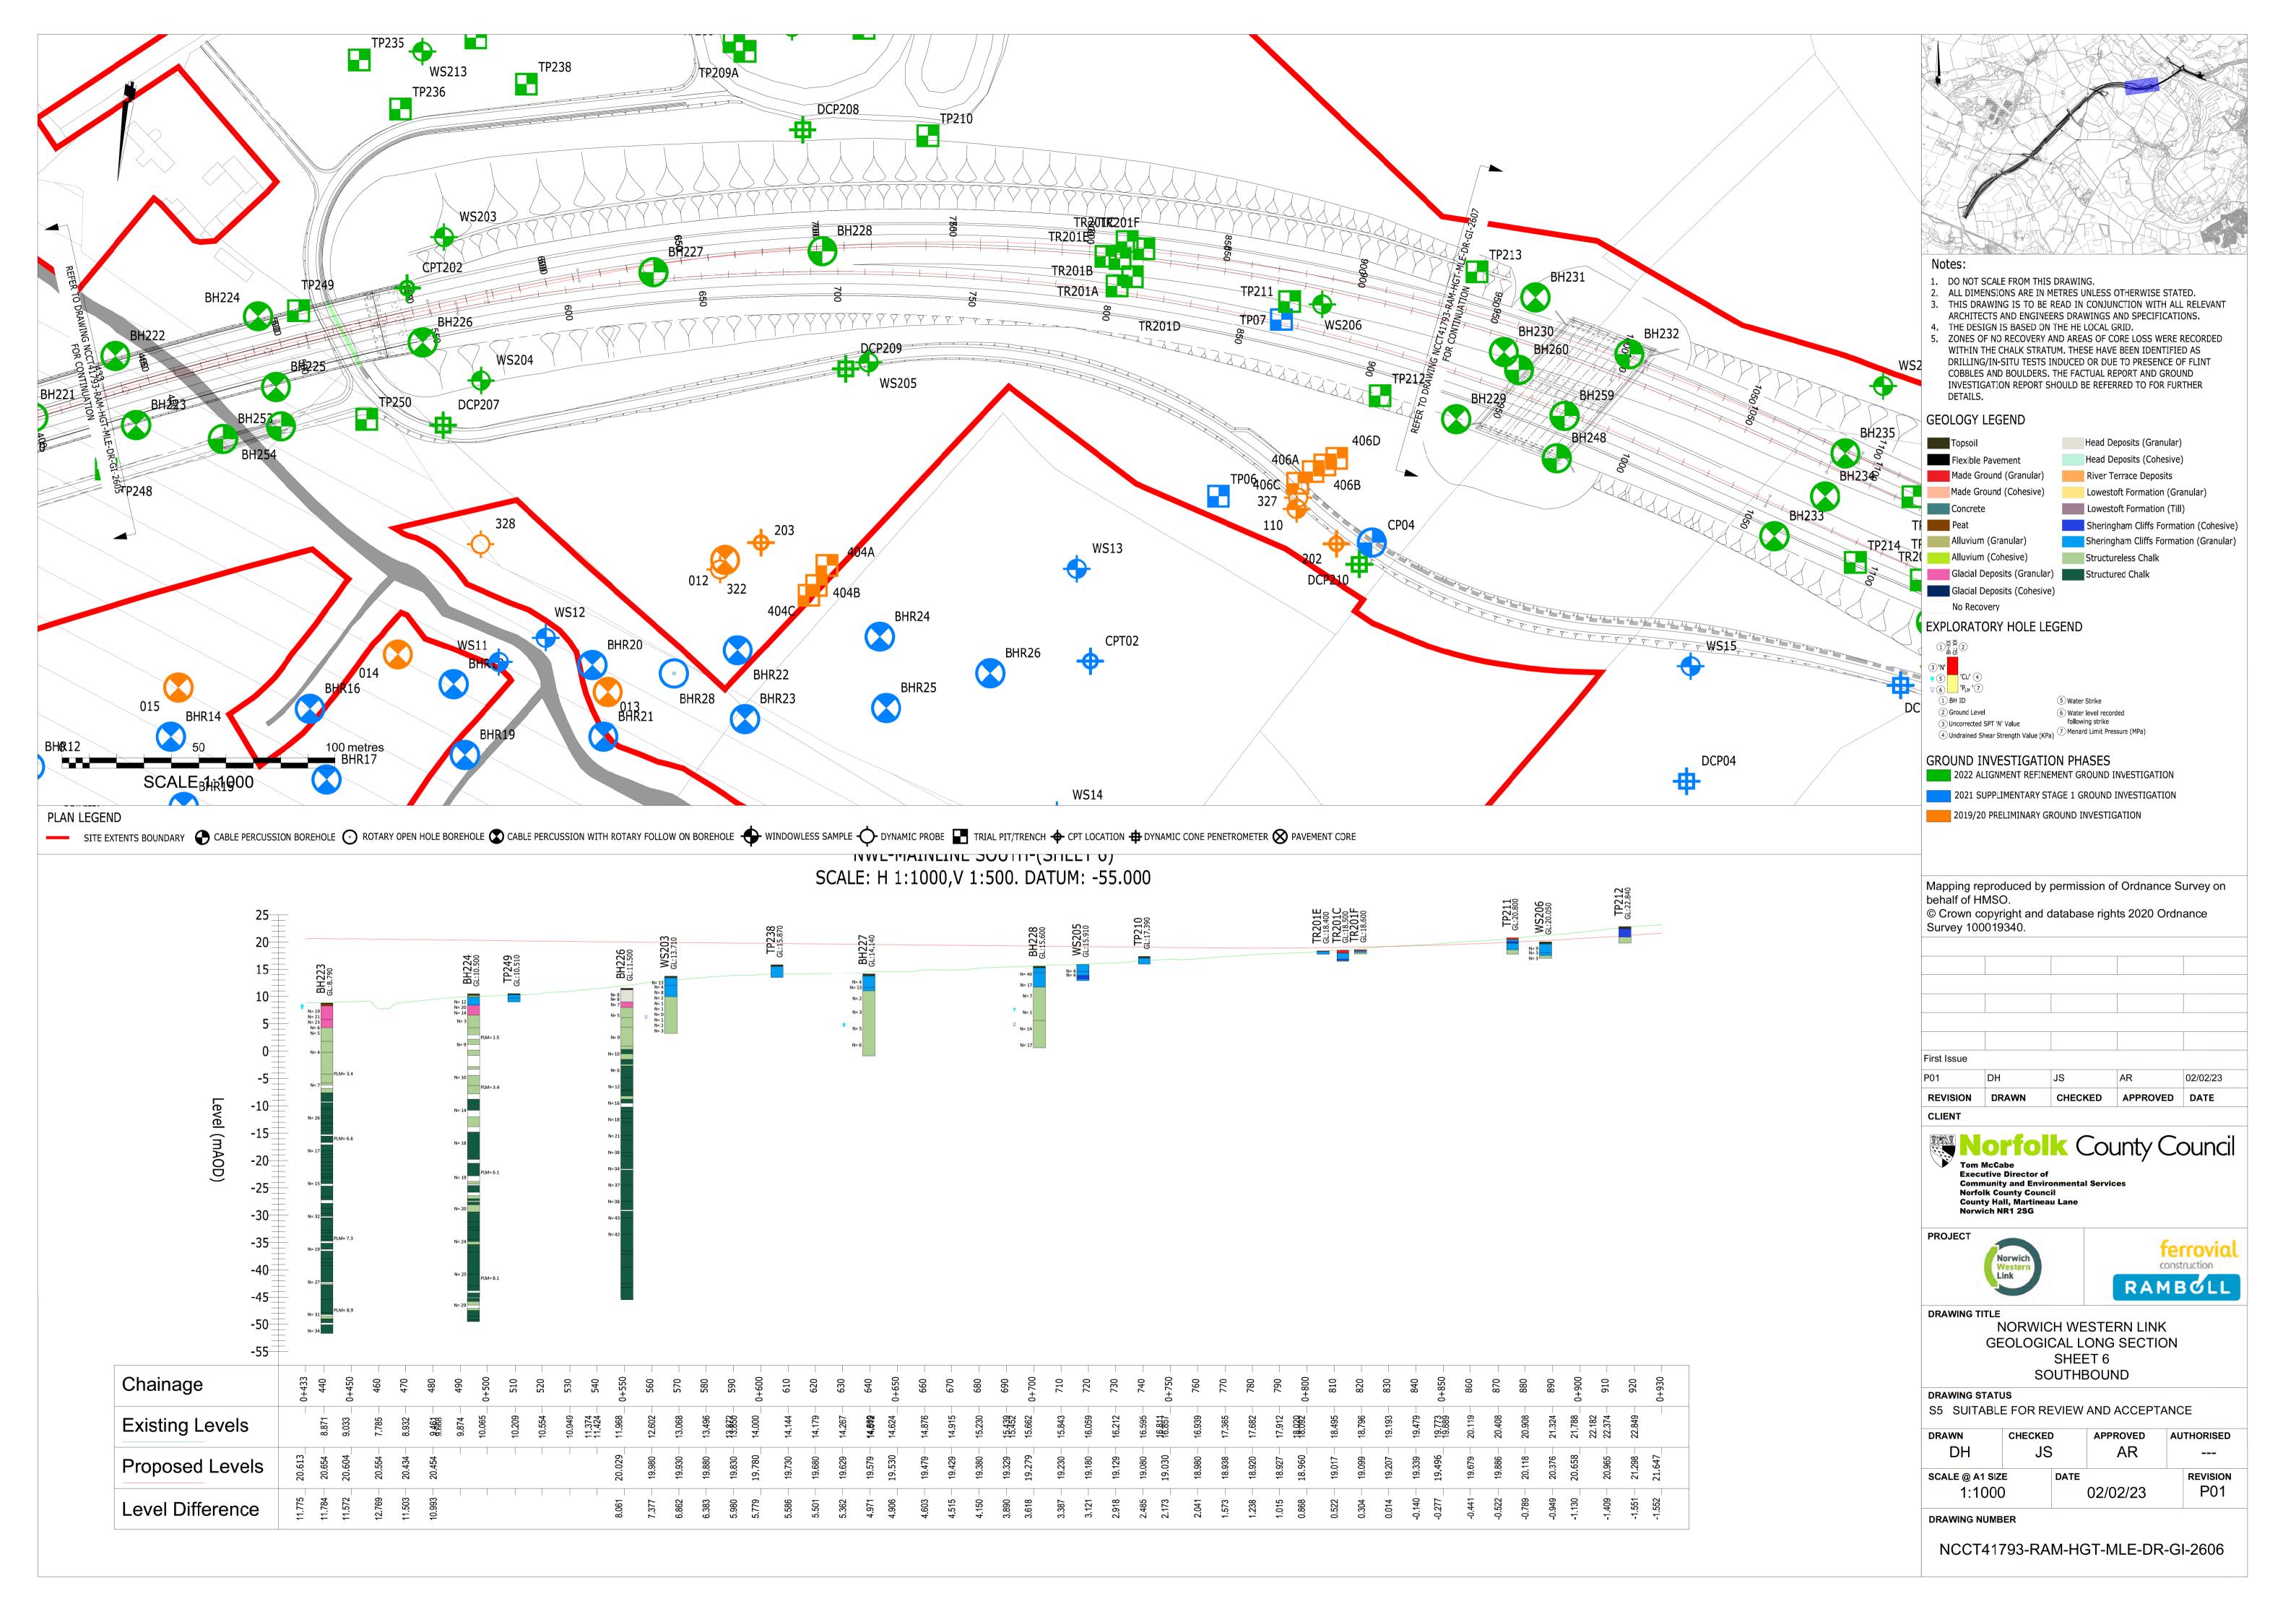

## 1 Introduction

- 1.1.1 This document contains geotechnical long section drawings that are part of the Ramboll Ground Investigation report. The geotechnical long sections show the different soil types with depth across the scheme and are intended to provide evidence of the existing ground conditions that are stated within the Drainage Strategy Report.
- 1.1.2 We have included a summary of key information shown in this document in an accessible format. However, some users may not be able to access all technical details. If you require this document in a more accessible format please contact: norwichwesternlink@norfolk.gov.uk